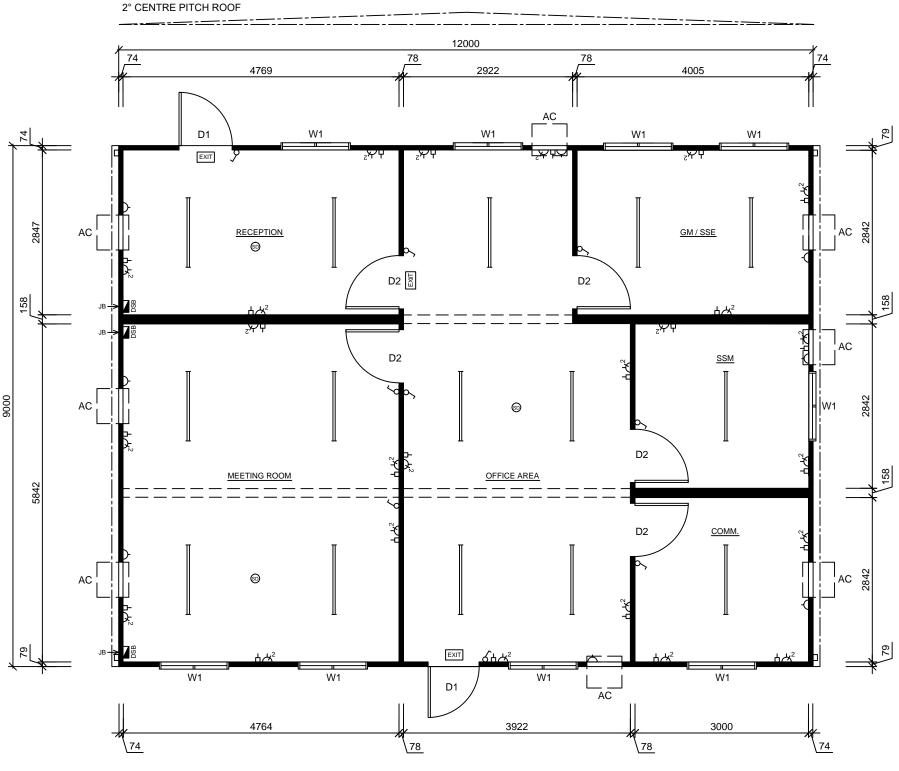

### 12.0x9.0m Office Complex - Floor Plan

Scale 1:75

# O Item List

| Item Qty Description |
|----------------------|
|----------------------|

D1 x(2) 2040x920mm External Metal Clad Door With Glass Viewing Panel & Door Closer.

2040x920mm Internal Painted Hollow Core Door.

W1 900x1200mm Sliding Glass Window - Grey Glass

x(8) Frame and Cutout Only - For Wall Mounted Air Conditioner

#### Notes

- Built To Multitrade Hire Specifications
- 150x75mm Bearers / C10015 Floor Joists @ 600mm Ctrs.
- 19mm T&G F11 Plywood Flooring.
- 2mm Commercial Vinyl Floor Covering.
- 2400mm Internal Ceiling Height.
- Horizontal 'Panelrib' Profile External Colorbond Cladding.
- Zincalume 'Trimdek' Profile Roof Sheeting.
- Pre-finished Plywood Internal Wall & Ceiling Linings With PVC Joiners, Skirting, Cornice & Corners Throughout.
- Wall & Ceiling Insulation.
- Gutters & Downpipes (Packed For Site Installation).

#### **Electrical Legend**

| <u>lcon</u> | <b>Qty</b> | Description                              |
|-------------|------------|------------------------------------------|
| DSB         | x(3)       | Distribution Switchboard                 |
| <b>←</b> JB | x(3)       | Junction Box - Electrical Point Of Entry |
| δ           | x(9)       | Light Switch                             |
| 占           | x(8)       | 10amp Single GPO                         |
| <b>∠</b> 3² | x(24)      | 10amp Double GPO                         |
| д           | x(24)      | Draw Wire With Blank Plate               |
|             | x(15)      | 36 Watt Double Fluorescent Light         |
| EXIT        | x(3)       | Emergency Exit Light.                    |

x(3) Smoke Detector.

#### Colour Schedule

External Cladding Surfmist Roof Zincalume Capping Surfmist Surfmist Gutter Downpipe Surfmist White Doors Windows White

Internal

Grey Vinyl Walls Grey Ceiling White Grey Grey Beams Cabinetry White