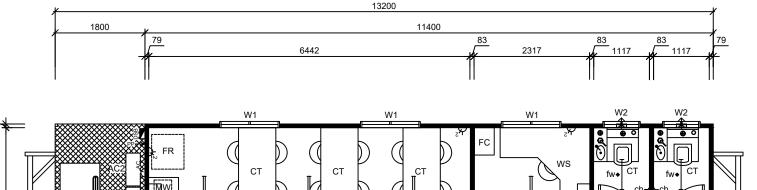

#### 13.2x3.3m Site Building - Floor Plan

#### Item Qty Description

D1 x(1) 2040x920mm External Metal Clad Door With Glass Viewing

Panel - Grey Glass, Lockset & Door Closer 2040x920mm External Metal Clad Door With Lockset, Door Closer, Door Vent & Toilet Sign.

2040x920mm Internal Painted Hollow Core Door With Lockset. D4 x(2)

2040x820mm Internal Painted Hollow Core Door With Privacy Set, Door Closer & Toilet Sign. 900x1200mm Sliding Glass Window - Grey Glass, With

Flyscreen & Holland Blind. W2 x(3) 300x750mm Sliding Obscure Glass Window With Flyscreen.

AC1 x(1) 3.5kW Mitsubishi Heavy Industries Reverse Cycle Split System Air Conditioner, External Unit Mounted On Heavy Duty Bracket.

AC2 x(1) 2.5kW Mitsubishi Heavy Industries Reverse Cycle Split System Air Conditioner, External Unit Mounted On Heavy

GN x(1) 15 kVa Kubota Mine Spec Single Phase Diesel Generator, Mounted On Covered Chassis Extension.

450 Ltr Potable Water Tank, On Metal Frame Over 'GW'

GW x(1) 450 Ltr Grey Water Waste Tank.

Water Pressure Pump. x(1) SU

2000mm Bench Top & Splashback, Single Drawer & Cupboards Under, Single Bowl Single Drainer Sink (Cold Only). 3L Boiling Water Unit - Wall Mounted.

#### <u>Item</u> <u>Qty</u> <u>Description</u>

x(1) Approx. 450L All Fridge. FR

Approx. 25L Microwave. x(1)

CT x(3)

Crib Table With (4)x Stack Chairs. 1800x1800mm Workstation With Drawers & Office Chair. WS x(1)

1200x730x450mm Lockable Credenza.

3 Drawer Filing Cabinet.

Fire Extinguisher. x(2)

Formit MFT3 - Chemical Toilet With Built In Hand Basin

x(12) Coat Hooks.