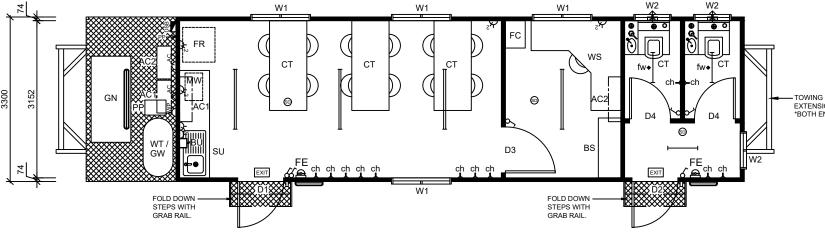

#### 13.2x3.3m Site Building - Floor Plan

#### Item Qty Description

D1 x(1) 2040x920mm External Metal Clad Door With Glass Viewing

Panel - Grey Glass, Lockset & Door Closer 2040x920mm External Metal Clad Door With Lockset, Door Closer, Door Vent & Toilet Sign.

2040x920mm Internal Painted Hollow Core Door With Lockset. D4 x(2)

2040x820mm Internal Painted Hollow Core Door With Privacy Set, Door Closer & Toilet Sign. 900x1200mm Sliding Glass Window - Grey Glass, With

Flyscreen & Holland Blind. W2 x(3) 300x750mm Sliding Obscure Glass Window With Flyscreen.

AC1 x(1) 3.5kW Mitsubishi Heavy Industries Reverse Cycle Split System Air Conditioner, External Unit Mounted On Heavy Duty Bracket.

AC2 x(1) 2.5kW Mitsubishi Heavy Industries Reverse Cycle Split System Air Conditioner, External Unit Mounted On Heavy

GN x(1) 15 kVa Kubota Mine Spec Single Phase Diesel Generator, Mounted On Covered Chassis Extension.

450 Ltr Potable Water Tank, On Metal Frame Over 'GW'

GW x(1) 450 Ltr Grey Water Waste Tank.

Water Pressure Pump. x(1) SU

2000mm Bench Top & Splashback, Single Drawer & Cupboards Under, Single Bowl Single Drainer Sink (Cold Only). 3L Boiling Water Unit - Wall Mounted.

#### <u>Item</u> <u>Qty</u> <u>Description</u>

x(1) Approx. 450L All Fridge. FR

Approx. 25L Microwave. x(1)

CT x(3)

Crib Table With (4)x Stack Chairs. 1800x1800mm Workstation With Drawers & Office Chair. WS x(1)

1200x730x450mm Lockable Credenza.

3 Drawer Filing Cabinet.

Fire Extinguisher. x(2)

Formit MFT3 - Chemical Toilet With Built In Hand Basin

x(12) Coat Hooks.

#### Notes

- 75mm Steel Frame Construction.
- 410UB53 Chassis Bearers With Towing Extensions Both Ends Of Chassis / C10015 Floor Joists @ 400mm Ctrs.
- 19mm T&G F11 Plywood Flooring.
  Commercial 2mm Vinyl Floor Covering, Coved 150mm Up Walls.
- Commercial R10 Slip Resistant Vinyl, Coved 150mm Up Walls.
- 2400mm Internal Ceiling Height.- Pre-finished Plywood Internal Wall & Ceiling Linings With
- PVC Joiners, Cornice & Corners Throughout.
- Wall & Ceiling Insulation.
  - Horizontal 'Panelrib' Profile External Colorbond Cladding.
  - Zincalume 'Trimdek' Profile Roof Sheeting.